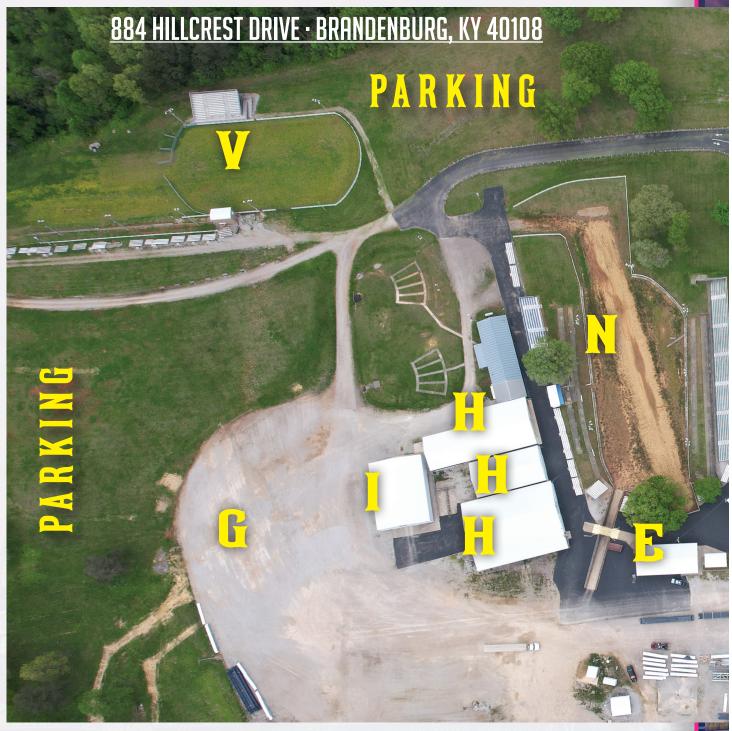

# FAIRGROUNDS MAP

## **B** - Farm Bureau Community Bldg.

Cornhole Tournament, Gospel Sing & Worship Service, Pageants, Youth Talent Contest, Rook Tournament, Texas Hold'Em, Baby Contest

**D** - Commercial Exhibit Building

E - Fair Board Office G - Pit Area H - Livestock Barn I - Show/Auction Barn

# AND LOCATIONS

E

PARKING

### N - Main Arena

Garden Tractor Pull, Demolition Derbies, Cash Giveaway, Truck and Tractor Pulls, Back-Seat Driver Contest, Watermelon-Eating Contest, Pet & Dog Show

BOOTHS

nnn

### **O - Home & Garden Bldg.** Department Exhibits, King Arthur Flour Bake-Off

- **P Public Restrooms**
- **R** Emergency Services
- **T** Pavilion
- V Horse Arena Horse Shows, KOI Drag Racing, Athletic Events, Mud Sling, Horse Pulling